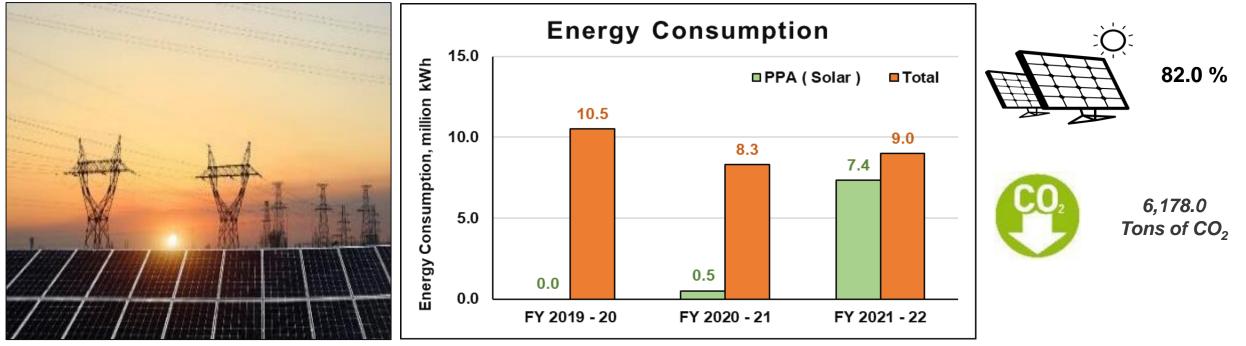

# **UTILIZATION OF RENEWABLE ENERGY SOURCE**

| Year         | Renewable Energy<br>Source | Renewable Energy<br>Consumption,<br>Lakhs kWh | Total Energy<br>Consumption,<br>Lakhs kWh | % Renewable Energy | CO <sub>2</sub> emission avoided,<br>tons of CO <sub>2</sub> |
|--------------|----------------------------|-----------------------------------------------|-------------------------------------------|--------------------|--------------------------------------------------------------|
| FY 2019 – 20 | PPA(Solar)                 | 0.0                                           | 105.12                                    | 0.0                | 0.0                                                          |
| FY 2020 – 21 | PPA(Solar)                 | 5.0                                           | 82.94                                     | 6.0                | 393.5                                                        |
| FY 2021 - 22 | PPA(Solar)                 | 73.5                                          | 90.04                                     | 81.7               | 5,784.5                                                      |

#### • RE purchase – PPA - Solar

- Implemented in 2020
- 80.0 % energy consumption drawn from RE
- 6,178 Tons of CO<sub>2</sub> off-set