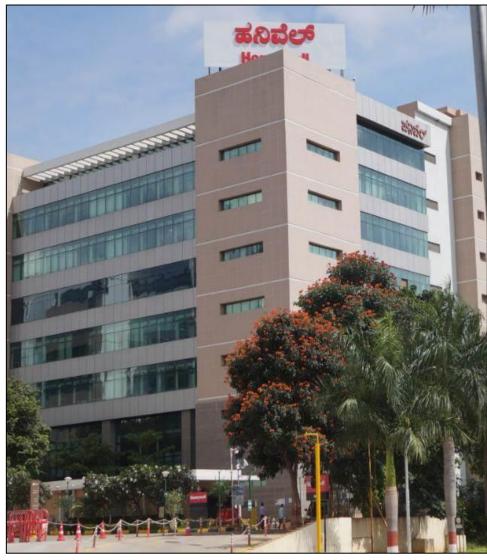

### SITE INFRA - HTS CAMPUS 01, BANGALORE

| • | Facility | details |
|---|----------|---------|
|---|----------|---------|

- Year of operation
- Built up area
- Blocks •
- **Seating Capacity** •
- Tower 1 •
- Tower 2
- Incoming Power Supply : 11 kV •
- Sanctioned Demand : 2.75 MVA •
- **Transformer Capacity** : 1.5 MVA x 4 nos. ٠
- **Diesel Generator Capacity : 6.75 MVA** •
- **UPS** Capacity
- Chiller Capacity ۲

- : SEZ, leased
- : 2008
- : 595,520 sq.ft
- : Tower 1 and 2
- : 3,452
- : GF to 7 floors
- : GF to 4 floors

: 2.04 MVA

: 400 TR x 5 nos.

**DATA Center Supports** Asia pacific

67,500 sq. ft.

Engineering Labs

> operates 24 X 7

Annual energy use is around 9.0 million kWh with the spend of INR 7.8 crores, including diesel cost during FY 2021 - 22