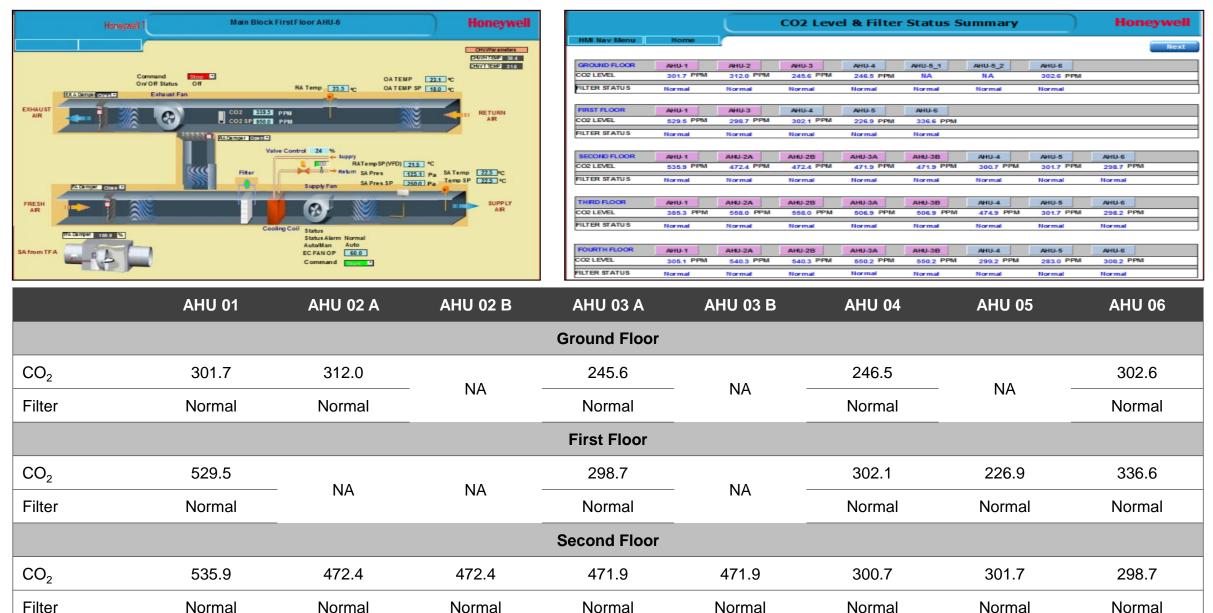

#### **BMS Team :**

- monitor & control
- scheduling of utilities ( Chillers, AHUs )
- monitoring of equipment's
  - Viz., Transformer, DG, HVAC, UPS, Energy meters etc.,
- Energy consumption data analysis for critical equipment's
- Indoor air quality monitoring

#### **ENERGY & UTILITY – ONLINE MONITORING**

Energy Monitoring – Daily & monthly

|                    | Main Block : Energy Meter Integration                                                                                                                                                                                                                                                                                                                                                                                                                                                                                                                                                                                                                                                                                                                                                                                                                                                                                                                                                                                                                                                                                                                                                                                                                                                                                                                                                                                                                                                                                                                                                                                                                                                                                                                                                                                                                                                                                                                                                                                                                                                                                          |                 |                          |          |                    | Honeywei |  |
|--------------------|--------------------------------------------------------------------------------------------------------------------------------------------------------------------------------------------------------------------------------------------------------------------------------------------------------------------------------------------------------------------------------------------------------------------------------------------------------------------------------------------------------------------------------------------------------------------------------------------------------------------------------------------------------------------------------------------------------------------------------------------------------------------------------------------------------------------------------------------------------------------------------------------------------------------------------------------------------------------------------------------------------------------------------------------------------------------------------------------------------------------------------------------------------------------------------------------------------------------------------------------------------------------------------------------------------------------------------------------------------------------------------------------------------------------------------------------------------------------------------------------------------------------------------------------------------------------------------------------------------------------------------------------------------------------------------------------------------------------------------------------------------------------------------------------------------------------------------------------------------------------------------------------------------------------------------------------------------------------------------------------------------------------------------------------------------------------------------------------------------------------------------|-----------------|--------------------------|----------|--------------------|----------|--|
| 0004               | BOTO:NO                                                                                                                                                                                                                                                                                                                                                                                                                                                                                                                                                                                                                                                                                                                                                                                                                                                                                                                                                                                                                                                                                                                                                                                                                                                                                                                                                                                                                                                                                                                                                                                                                                                                                                                                                                                                                                                                                                                                                                                                                                                                                                                        |                 | UNDER NOTICE             |          |                    |          |  |
|                    |                                                                                                                                                                                                                                                                                                                                                                                                                                                                                                                                                                                                                                                                                                                                                                                                                                                                                                                                                                                                                                                                                                                                                                                                                                                                                                                                                                                                                                                                                                                                                                                                                                                                                                                                                                                                                                                                                                                                                                                                                                                                                                                                | - EH            |                          | - 19     | 344                | 1        |  |
| mint ()- Dec ()n ( | 2778.82                                                                                                                                                                                                                                                                                                                                                                                                                                                                                                                                                                                                                                                                                                                                                                                                                                                                                                                                                                                                                                                                                                                                                                                                                                                                                                                                                                                                                                                                                                                                                                                                                                                                                                                                                                                                                                                                                                                                                                                                                                                                                                                        | 14110374.00     | Ground The Date Film 1   | 9996.42  | 2041207430         |          |  |
|                    | BARRAR C                                                                                                                                                                                                                                                                                                                                                                                                                                                                                                                                                                                                                                                                                                                                                                                                                                                                                                                                                                                                                                                                                                                                                                                                                                                                                                                                                                                                                                                                                                                                                                                                                                                                                                                                                                                                                                                                                                                                                                                                                                                                                                                       | *1492742288     | Onunt To Chil Pre 2      | WAR      |                    |          |  |
|                    | 110.00                                                                                                                                                                                                                                                                                                                                                                                                                                                                                                                                                                                                                                                                                                                                                                                                                                                                                                                                                                                                                                                                                                                                                                                                                                                                                                                                                                                                                                                                                                                                                                                                                                                                                                                                                                                                                                                                                                                                                                                                                                                                                                                         | Barrow and      | to Parkets 1             | -        | Summer and         |          |  |
| wifeBec Im2        | 2449.87                                                                                                                                                                                                                                                                                                                                                                                                                                                                                                                                                                                                                                                                                                                                                                                                                                                                                                                                                                                                                                                                                                                                                                                                                                                                                                                                                                                                                                                                                                                                                                                                                                                                                                                                                                                                                                                                                                                                                                                                                                                                                                                        |                 | Ist Priber Re 2          | Adda and | STREET, STR        |          |  |
|                    | 11346.00                                                                                                                                                                                                                                                                                                                                                                                                                                                                                                                                                                                                                                                                                                                                                                                                                                                                                                                                                                                                                                                                                                                                                                                                                                                                                                                                                                                                                                                                                                                                                                                                                                                                                                                                                                                                                                                                                                                                                                                                                                                                                                                       | 11032021000     | Territor Max Rev 1       | 2013.14  | 902502748          |          |  |
| Contra Mana Pilo J | STATISTICS.                                                                                                                                                                                                                                                                                                                                                                                                                                                                                                                                                                                                                                                                                                                                                                                                                                                                                                                                                                                                                                                                                                                                                                                                                                                                                                                                                                                                                                                                                                                                                                                                                                                                                                                                                                                                                                                                                                                                                                                                                                                                                                                    | STREET, DOLLARS | Hard Std Differs Miles 2 | -        | COLUMN TWO IS      |          |  |
| and the star i     | Max and the local division of the local divi |                 | Indian March 1           | 211144   |                    |          |  |
| 10-4 441-017       | 2524.52                                                                                                                                                                                                                                                                                                                                                                                                                                                                                                                                                                                                                                                                                                                                                                                                                                                                                                                                                                                                                                                                                                                                                                                                                                                                                                                                                                                                                                                                                                                                                                                                                                                                                                                                                                                                                                                                                                                                                                                                                                                                                                                        | 20144183.15     | LABOR MAL MOD            | X100.04  | TRAINING DO        |          |  |
| witrilles lies 1   | 17 19.79                                                                                                                                                                                                                                                                                                                                                                                                                                                                                                                                                                                                                                                                                                                                                                                                                                                                                                                                                                                                                                                                                                                                                                                                                                                                                                                                                                                                                                                                                                                                                                                                                                                                                                                                                                                                                                                                                                                                                                                                                                                                                                                       | 1761472538      | THE COMMENDER S          | 8.68     | 30340034.30        |          |  |
| Pitribec ten 3     |                                                                                                                                                                                                                                                                                                                                                                                                                                                                                                                                                                                                                                                                                                                                                                                                                                                                                                                                                                                                                                                                                                                                                                                                                                                                                                                                                                                                                                                                                                                                                                                                                                                                                                                                                                                                                                                                                                                                                                                                                                                                                                                                |                 | en fir Decifie 3         | 12467.26 | And Address of the |          |  |
| O HOME KANT        | 1811 20                                                                                                                                                                                                                                                                                                                                                                                                                                                                                                                                                                                                                                                                                                                                                                                                                                                                                                                                                                                                                                                                                                                                                                                                                                                                                                                                                                                                                                                                                                                                                                                                                                                                                                                                                                                                                                                                                                                                                                                                                                                                                                                        | Conceptual I    | GERTANCHE'S              | -        |                    |          |  |
|                    | 8778.85                                                                                                                                                                                                                                                                                                                                                                                                                                                                                                                                                                                                                                                                                                                                                                                                                                                                                                                                                                                                                                                                                                                                                                                                                                                                                                                                                                                                                                                                                                                                                                                                                                                                                                                                                                                                                                                                                                                                                                                                                                                                                                                        |                 | ART PERMIT               | 7777 44  |                    |          |  |
| en fir Dec Spil    | 1707.8.0                                                                                                                                                                                                                                                                                                                                                                                                                                                                                                                                                                                                                                                                                                                                                                                                                                                                                                                                                                                                                                                                                                                                                                                                                                                                                                                                                                                                                                                                                                                                                                                                                                                                                                                                                                                                                                                                                                                                                                                                                                                                                                                       | TAXABLE PARTY   | te fribertie 1           | INC.     | -                  |          |  |
| e it rDec ton 1    | and the second second                                                                                                                                                                                                                                                                                                                                                                                                                                                                                                                                                                                                                                                                                                                                                                                                                                                                                                                                                                                                                                                                                                                                                                                                                                                                                                                                                                                                                                                                                                                                                                                                                                                                                                                                                                                                                                                                                                                                                                                                                                                                                                          | -               | en firibectia 2          | and the  | Salesand at        |          |  |
| TRANSMONT          | M10 10                                                                                                                                                                                                                                                                                                                                                                                                                                                                                                                                                                                                                                                                                                                                                                                                                                                                                                                                                                                                                                                                                                                                                                                                                                                                                                                                                                                                                                                                                                                                                                                                                                                                                                                                                                                                                                                                                                                                                                                                                                                                                                                         | TRUTTAL         | TRUTH COLOR NO. 1        | 18/848   | -                  |          |  |
|                    |                                                                                                                                                                                                                                                                                                                                                                                                                                                                                                                                                                                                                                                                                                                                                                                                                                                                                                                                                                                                                                                                                                                                                                                                                                                                                                                                                                                                                                                                                                                                                                                                                                                                                                                                                                                                                                                                                                                                                                                                                                                                                                                                |                 |                          |          |                    |          |  |