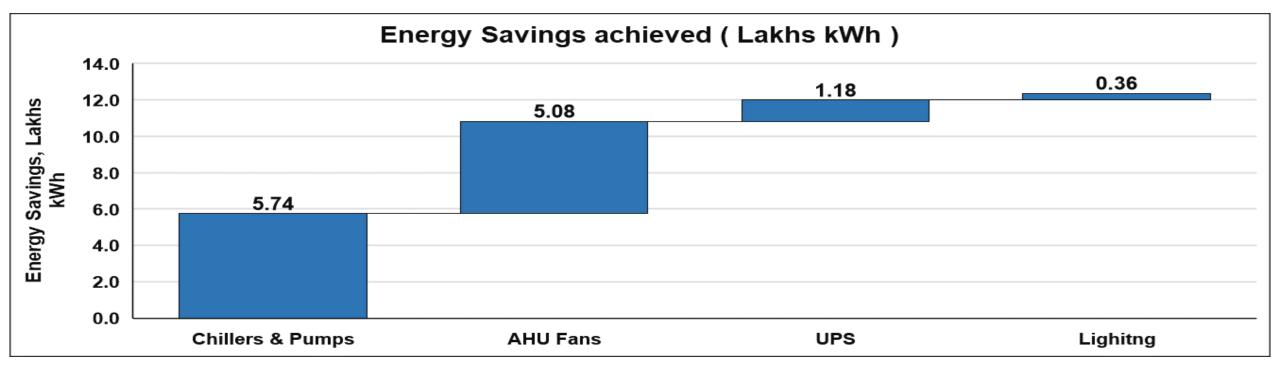

### **Energy Saving projects implemented in 2019 - 2022**

| Year         | No. of Energy<br>Saving projects | Investment Electrical savings |           | Cost savings | Impact on SEC |
|--------------|----------------------------------|-------------------------------|-----------|--------------|---------------|
|              |                                  | million INR                   | Lakhs kWh | million INR  | %             |
| FY 2019 - 20 | 02                               | 15.61                         | 5.81      | 5.33         | 5.23          |
| FY 2020 – 21 | 03                               | 4.31                          | 2.57      | 2.37         | 3.02          |
| FY 2021 - 22 | 04                               | 8.94                          | 3.97      | 3.47         | 4.23          |