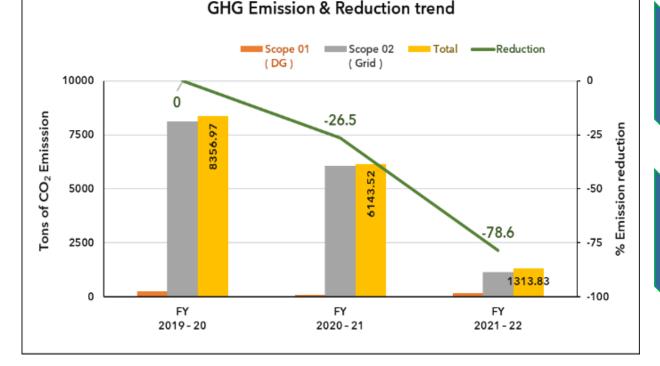

# **GHG EMISSION TREND**

|              | Scope 01                   | Emission factor<br>CO <sub>2</sub> e / unit = 2.69 | Scope 02                        |                                             |                                             | Total Emission, |  |  |
|--------------|----------------------------|----------------------------------------------------|---------------------------------|---------------------------------------------|---------------------------------------------|-----------------|--|--|
| CO₂e year    | Fuel consumed<br>in liters | Total GHG emission<br>in TCO <sub>2</sub> e        | Energy<br>consumption<br>in kWh | Emission factor<br>CO <sub>2</sub> e / unit | Total GHG emission<br>in TCO <sub>2</sub> e | $CO_2$ in tons  |  |  |
| FY 2019 – 20 | 94,149                     | 253.2                                              | 1,02,08,800                     | 0.794                                       | 8,103.7                                     | 8,356.9         |  |  |
| FY 2020 – 21 | 31,362                     | 84.4                                               | 77,02,990                       | 0.787                                       | 6,059.2                                     | 6,143.5         |  |  |
| FY 2021 – 22 | 62,705                     | 168.7                                              | 14,55,855                       | 0.787                                       | 1,145.2                                     | 1,313.8         |  |  |
|              |                            |                                                    |                                 |                                             |                                             |                 |  |  |