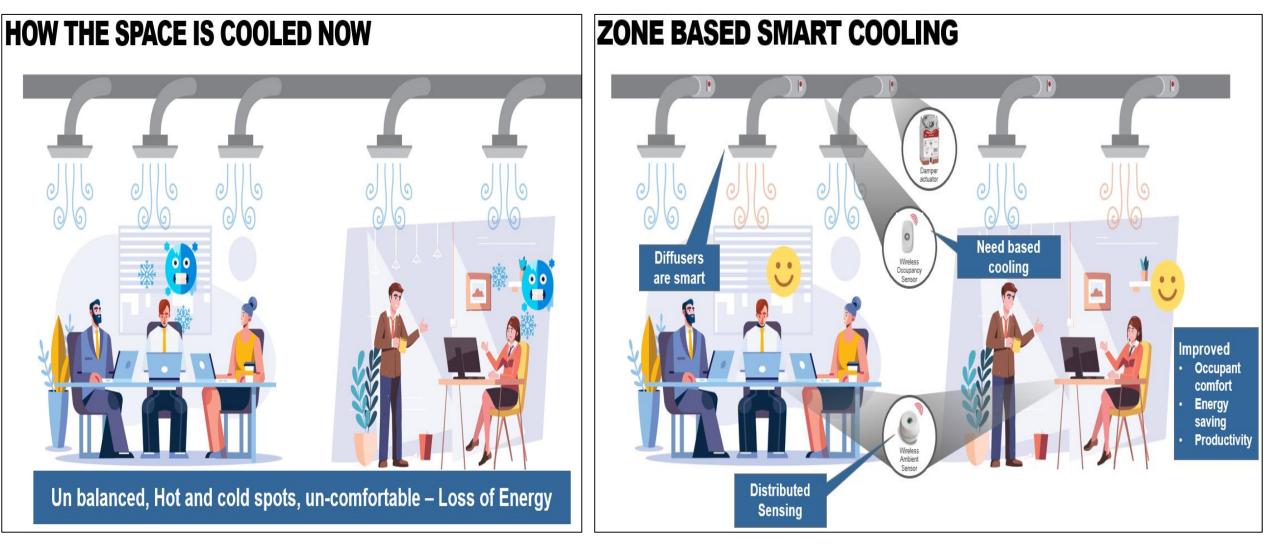

### **Innovative projects – Personalized Cooling**

| Zone                                                                                            | based smart cooling                                                |                                                                                                 | Technology developed by Honeywell                                                                                                      |  |  |  |
|-------------------------------------------------------------------------------------------------|--------------------------------------------------------------------|-------------------------------------------------------------------------------------------------|----------------------------------------------------------------------------------------------------------------------------------------|--|--|--|
| WHAT ARE WE SO                                                                                  | DLVING?                                                            |                                                                                                 | How it works                                                                                                                           |  |  |  |
|                                                                                                 |                                                                    |                                                                                                 | <ul> <li>Distributed sensors , pick up occupancy &amp; temperature</li> <li>Feed details to controller on the "Live" Status</li> </ul> |  |  |  |
| <b>End User</b><br>Person who is in the condition<br>space and requires "Need Based<br>Cooling" | <b>Contractor</b><br>Integrates the product in<br>the HVAC systems | <b>End users and Facility</b><br><b>Managers</b><br>Owns the building / Maintains<br>the system | Based on the Micro Zone requirement,<br>Constant command is given to the Damper<br>Actuator which in-turn control the                  |  |  |  |

the system

"User calls me every time to adjust the airflow/ temperature" "Recommissioning it a huge task, requires shut down of some places"-Energy not optimized

- Actuator which in-turn control the conditioned air from the Diffuser.
- By this continuous action, expect savings up 40%\*\* vs traditional constant to speed systems

## **Innovative projects – Personalized Cooling**

- This system reduced zone sizes & reduces over-cooling and hot spots. Damper & actuator system will fine-tune air delivery to the precise needs of the room
- Improves productivity. The system can be opted for existing & new buildings
- Energy savings can be achieved 12-18% with respect to the VAV system, due to its local controlling mechanism & cooling
- Annual HVAC energy savings typically fall between 15% and 40% with constant speed system. Savings vary hugely from building to building depending on climatic zones, occupancy profiles and design of the system