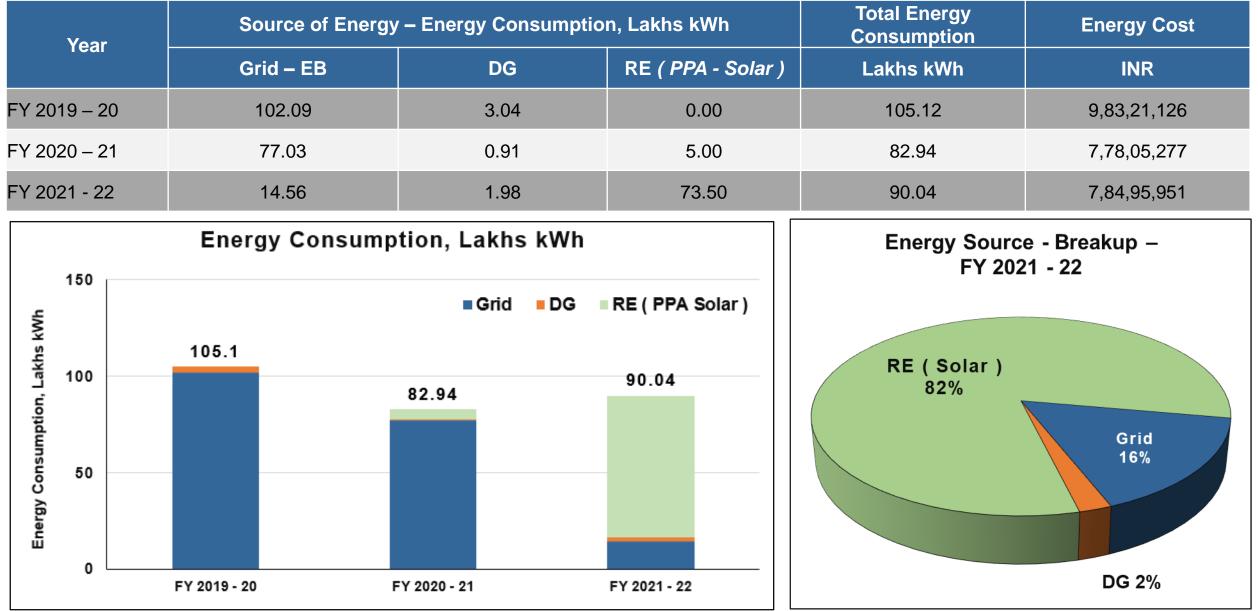

# **ENERGY CONSUMPTION OVERVIEW IN 2019 - 2022**

#### **ENERGY CONSUMPTION – UTILITY WISE OVERVIEW**

| E                | nergy Consumption |       |
|------------------|-------------------|-------|
| Utility          | Lakhs kWh         | %     |
| Chillers & Pumps | 21.5              | 23.9  |
| AHU              | 13.0              | 14.4  |
| PAC              | 4.8               | 5.3   |
| UPS              | 33.2              | 36.8  |
| Lighting & Raw   | 6.0               | 6.7   |
| Lab Equipment    | 9.0               | 10.0  |
| Others           | 2.6               | 2.9   |
| Total            | 90.0              | 100.0 |

### **Specific Energy Consumption 2019 - 2022**

| Veer         | Total Energy Consumption |           | Area   | Energy Performance Index | Improvement |  |
|--------------|--------------------------|-----------|--------|--------------------------|-------------|--|
| Year         | kWh                      | Lakhs kWh | Sq.m   | kWh / Sq.m               | %           |  |
| FY 2019 – 20 | 105,12,370               | 105.12    | 55,326 | 190.0                    | Base data   |  |
| FY 2020 – 21 | 82,93,940                | 82.93     | 55,326 | 149.9                    | 21.2        |  |
| FY 2021 - 22 | 90,03,590                | 90.03     | 55,326 | 162.7                    | - 8.56      |  |

# **UTILIZATION OF RENEWABLE ENERGY SOURCE**

| Year         | Renewable Energy<br>Source | Renewable Energy<br>Consumption,<br>Lakhs kWh | Total Energy<br>Consumption,<br>Lakhs kWh | % Renewable Energy | CO <sub>2</sub> emission avoided,<br>tons of CO <sub>2</sub> |
|--------------|----------------------------|-----------------------------------------------|-------------------------------------------|--------------------|--------------------------------------------------------------|
| FY 2019 – 20 | PPA(Solar)                 | 0.0                                           | 105.12                                    | 0.0                | 0.0                                                          |
| FY 2020 – 21 | PPA(Solar)                 | 5.0                                           | 82.94                                     | 6.0                | 393.5                                                        |
| FY 2021 - 22 | PPA(Solar)                 | 73.5                                          | 90.04                                     | 81.7               | 5,784.5                                                      |