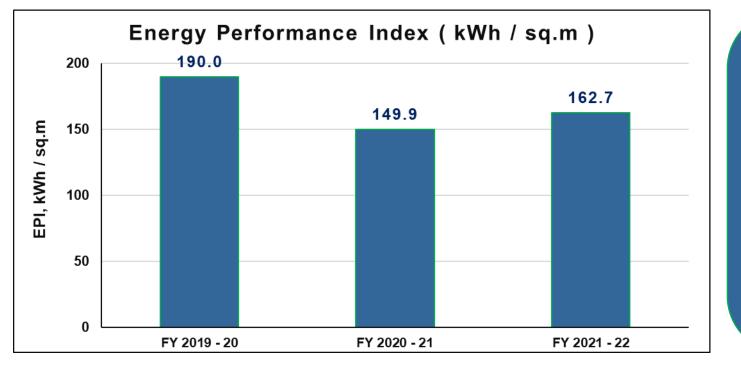

### **Specific Energy Consumption 2019 - 2022**

| Veer         | Total Energy Consumption |           | Area   | Energy Performance Index | Improvement |  |
|--------------|--------------------------|-----------|--------|--------------------------|-------------|--|
| Year         | kWh                      | Lakhs kWh | Sq.m   | kWh / Sq.m               | %           |  |
| FY 2019 – 20 | 105,12,370               | 105.12    | 55,326 | 190.0                    | Base data   |  |
| FY 2020 – 21 | 82,93,940                | 82.93     | 55,326 | 149.9                    | 21.2        |  |
| FY 2021 - 22 | 90,03,590                | 90.03     | 55,326 | 162.7                    | - 8.56      |  |

#### Load addition in 2020

60 kW load addition in CNS Lab; which operates for 24 x 7

150 kW of load added in Engine & Demo Lab;

both accounts for 6.19 Lakhs kWh consumption increase following years

#### **COMPARISON SEC WITH INTERNAL & NATIONAL BENCHMARKING**

| Internal<br>Benchmarkin | g                     | Location         |  | Zone              |                  | SEC<br>( kWh / m² / y |            |  |
|-------------------------|-----------------------|------------------|--|-------------------|------------------|-----------------------|------------|--|
| Honeywell               | Campu                 | us 01, Bangalore |  | Compos            | site             | 162.7                 |            |  |
| Honeywell               | Hydera                | abad             |  | Compos            | site             | 169.0                 |            |  |
|                         |                       | Reference        |  | SEC(kWh / m² / y) |                  |                       |            |  |
| Benchmarking            |                       |                  |  | Standard          | Actual           |                       | Star Label |  |
| National level          | Bureau of Er<br>(BEE) | nergy Efficiency |  | 179               | 179 <b>162.7</b> |                       | 2 Star     |  |
| Climate Zone            | A                     | C                |  | EPI ( kWh /       | m² / y)          | S                     | star Label |  |
|                         | < 50.0 %              | > 50.0 %         |  | 190 – 16          | 190 – 165        |                       | 1 star     |  |
| EPI (                   | kWh / m² / yea        | r )              |  | 165 – 140         |                  |                       | 2 star     |  |
| Composite               | 86                    | 179              |  |                   |                  |                       |            |  |
| Moderate                | 94                    | 4 179            |  | 140 – 115         |                  |                       | 3 star     |  |
| Warm & Humid            | 101                   | 182              |  | 115 – 9           | 0                |                       | 4 star     |  |
| Hot & Dry               | 90                    | 173              |  | Below 9           | 0                |                       | 5 star     |  |