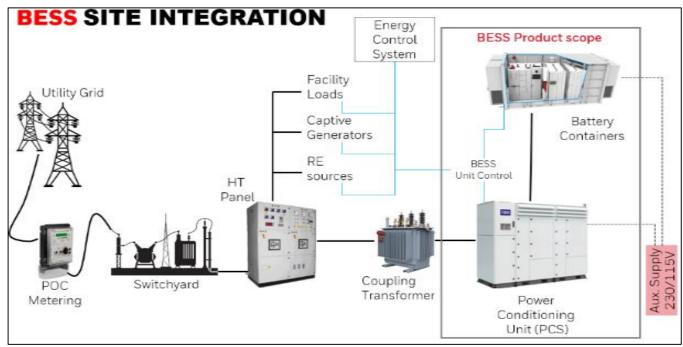

### **Innovative projects – Battery Energy Storage System**

**Capacity Installation 600 kW** 

# Energy storage system that uses batteries to store and distribute energy in the form of electricity.

BESS captures energy from different sources, accumulates this energy, and stores it in rechargeable batteries for required demand

#### **BESS** solution

- Energy management energy arbitrage, demand management
- Regulates frequency
- Reduce fluctuations & equipment damages due to outages
- Reduce peak hour energy demand costs
- Charging through renewable energy
- Reduce carbon footprint
- Seamless transfer between grid and BESS